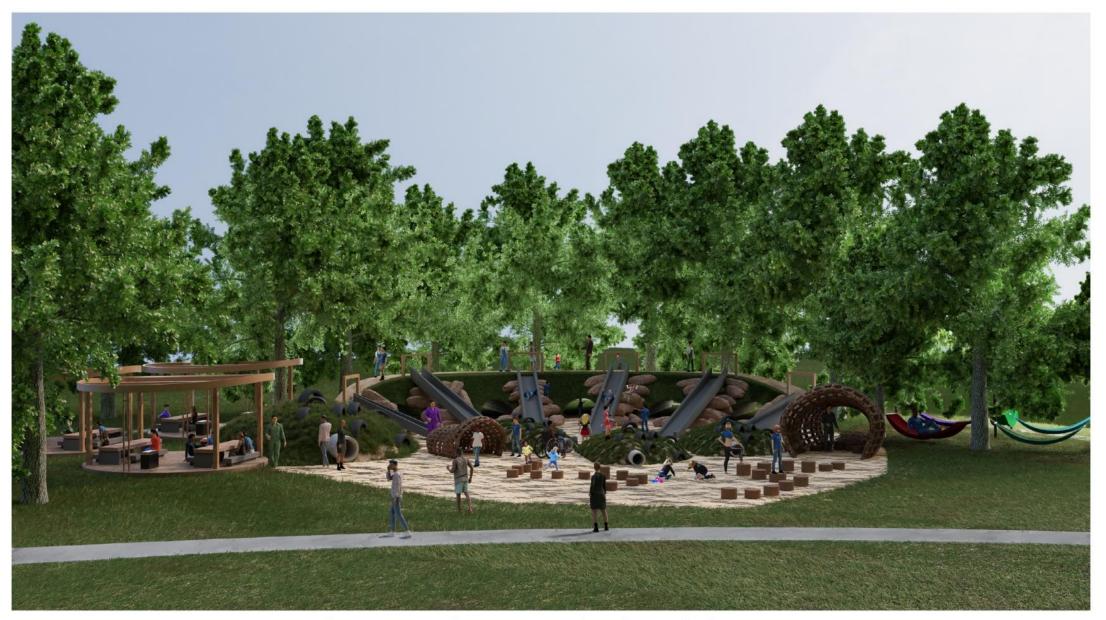

Enlargement: ADA Accessible Paddle Craft Launch

View: Proposed Nature/Creative Play & Picnic Area

Enlargement: Mounds, Tunnels, Nests, Steppers & Slides at Nature/Creative Play Area

View: Tree House Trail