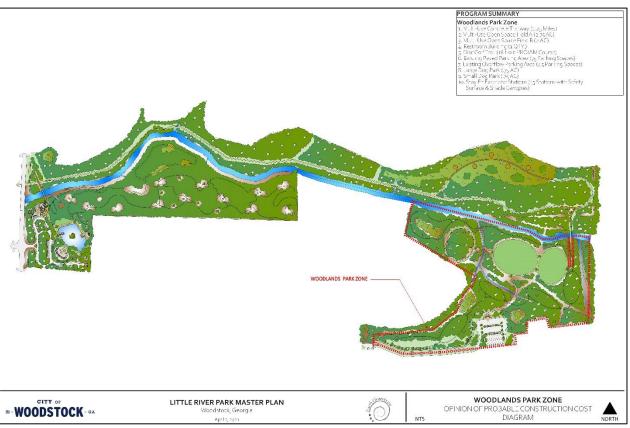

**3. Woodlands Park Zone -** This track of land is owned by the City and designated as park land. The site consists of approximately 34.50 acres of both gently rolling vegetated hills associated with the uplands and flat terrain associated with the floodway and floodplain adjacent to the river. The site is boarded to the north by the Little River, and to the east, south and west by the Woodlands Residential Community. Existing structures on the site include a paved and unpaved parking lot located on the upland, two multi-purpose practice fields located adjacent to the river, a paved walkway that connects the parking lot facility to the multi-use field area, and a number of sewer lines that crisscross the tract