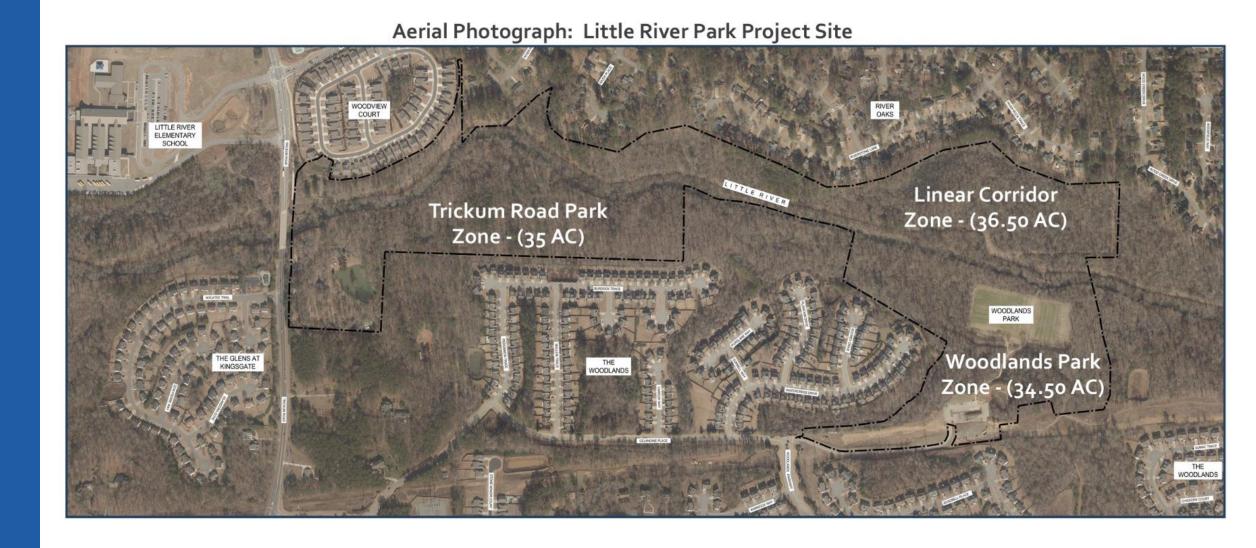

#### **Project Site**

Located within the eastern portion of the City of Woodstock, the approximate 106 acre Little River Park lies adjacent to Trickum Road along the Little River Corridor. The project site is comprised of three (3) distinct tracts of land that are located along the river corridor and consist of:

1. Trickum Road Park Zone - This tract of land was acquired by the City in 2017 for the purpose of developing a new park for the residents of Woodstock. The site consists of approximately 35 acres of gently rolling hills with an abundance of hardwood and pine trees, and also features a number of small streams, wetlands and a man-made pond. This tract is boarded to the north by the Little River and Woodview Court Residential Community, to the east and south by the Woodlands Residential Community, and to the west by Trickum Road, Little River Elementary School and the Glens at Kingsgate Residential Community. Existing structures on the site include residential and associated storage buildings.

2. Linear Corridor Zone - This track of land was acquired by the Greenprints Alliance and is boarded to the north and east by the River Oaks Residential Community, to the south by the Little River, and to the west by the Trickum Road Park Zone. The site consists of approximately 36.50 acres of predominately flat terrain comprised of floodway and floodplain. Vegetation throughout the linear corridor is comprised of hardwood and pine trees, and also features a number of small streams and wetlands. Existing structures on the site include a sewer line located adjacent to the river with connecting lines servicing the residential communities on both sides of the river.

**3. Woodlands Park Zone -** This track of land is owned by the City and designated as park land. The site consists of approximately 34.50 acres of both gently rolling vegetated hills associated with the uplands and flat terrain associated with the floodway and floodplain adjacent to the river. The site is boarded to the north by the Little River, and to the east, south and west by the Woodlands Residential Community. Existing structures on the site include a paved and unpaved parking lot located on the upland, two multi-purpose practice fields located adjacent to the river, a paved walkway that connects the parking lot facility to the multi-use field area, and a number of sewer lines that crisscross the tract