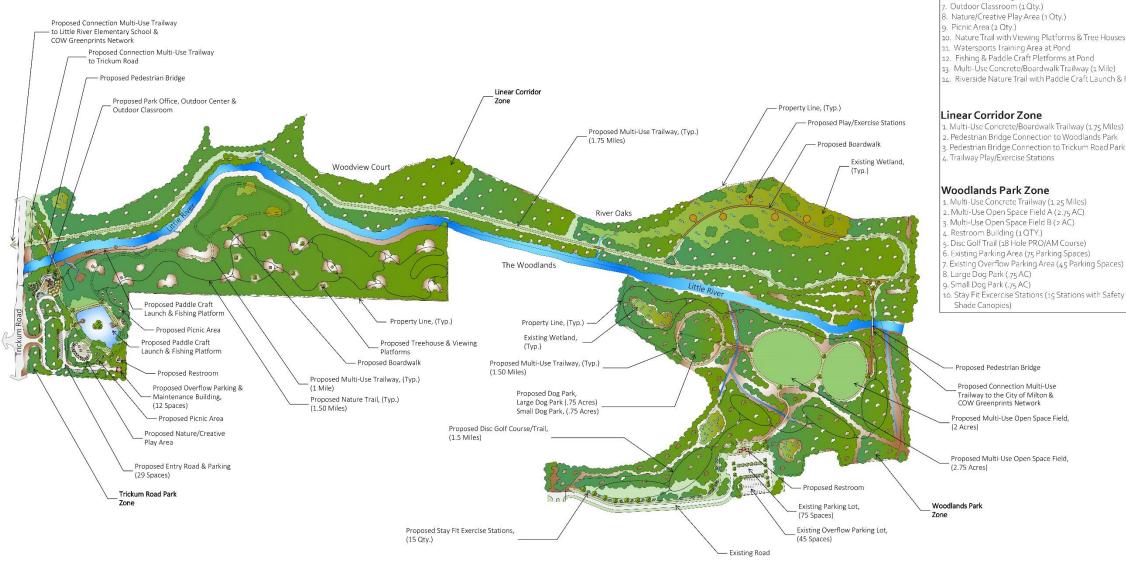

#### Trickum Road Park Zone

- 1. Park Entry Road
- 2. One Way Access Road with Parking (29 Parking Spaces)
- 3. Overflow Parking (12 Parking Spaces)
- 4. Park Office & Outdoor Center Building
- s. Park Maintenance & Storage Building
- 6. Restroom Building (1 Qty.)
- 10. Nature Trail with Viewing Platforms & Tree Houses (1.50 Miles)

- 14. Riverside Nature Trail with Paddle Craft Launch & Fishing Platform

- 3. Pedestrian Bridge Connection to Trickum Road Park

- 10. Stay Fit Excercise Stations (15 Stations with Safety Surface &

View: Proposed Watersports Training Area at Pond

Enlargement: ADA Accessible Paddle Craft Launch

View: Proposed Nature/Creative Play & Picnic Area

Enlargement: Mounds, Tunnels, Nests, Steppers & Slides at Nature/Creative Play Area

View: Tree House Trail

Enlargement: Tree House Prototypes Along Trail

View: Outdoor Classroom

View: Viewing Deck at Park Office/Outdoor Center Building