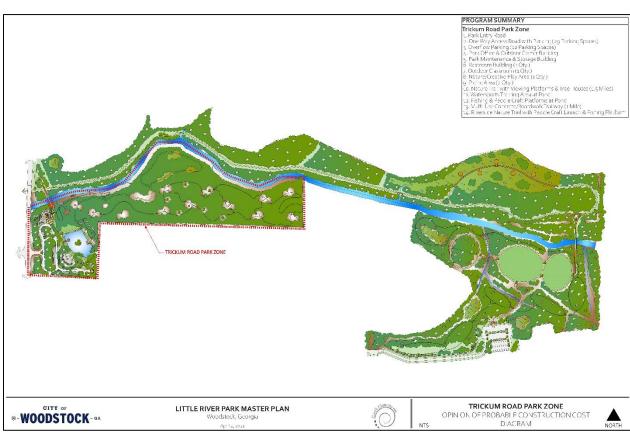

1. Trickum Road Park Zone - This tract of land was acquired by the City in 2017 for the purpose of developing a new park for the residents of Woodstock. The site consists of approximately 35 acres of gently rolling hills with an abundance of hardwood and pine trees, and also features a number of small streams, wetlands and a man-made pond. This tract is boarded to the north by the Little River and Woodview Court Residential Community, to the east and south by the Woodlands Residential Community, and to the west by Trickum Road, Little River Elementary School and the Glens at Kingsgate Residential Community. Existing structures on the site include residential and associated storage buildings.

#### Trickum Road Park Zone

- 1. Park Entry Road
- 2. One Way Access Road with Parking (29 Parking Spaces)
- 3. Overflow Parking (12 Parking Spaces)
- 4. Park Office & Outdoor Center Building
- s. Park Maintenance & Storage Building
- 6. Restroom Building (1 Qty.)
- 10. Nature Trail with Viewing Platforms & Tree Houses (1.50 Miles)

- 14. Riverside Nature Trail with Paddle Craft Launch & Fishing Platform

- 3. Pedestrian Bridge Connection to Trickum Road Park

- 10. Stay Fit Excercise Stations (15 Stations with Safety Surface &

View: Proposed Watersports Training Area at Pond

Enlargement: ADA Accessible Paddle Craft Launch

View: Proposed Nature/Creative Play & Picnic Area

Enlargement: Mounds, Tunnels, Nests, Steppers & Slides at Nature/Creative Play Area

View: Tree House Trail

Enlargement: Tree House Prototypes Along Trail

View: Outdoor Classroom

View: Viewing Deck at Park Office/Outdoor Center Building