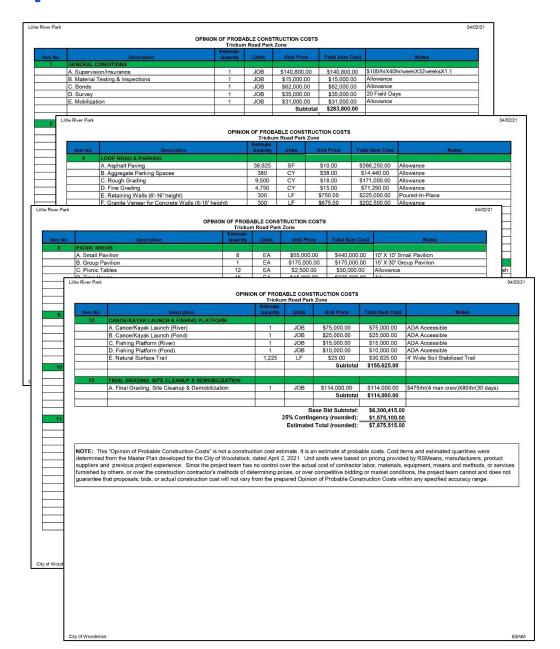

ce & Storage Building
- 6. Restroom Building (1 Qty.)
- 10. Nature Trail with Viewing Platforms & Tree Houses (1.50 Miles)

- 14. Riverside Nature Trail with Paddle Craft Launch & Fishing Platform

- 3. Pedestrian Bridge Connection to Trickum Road Park

- 10. Stay Fit Excercise Stations (15 Stations with Safety Surface &



View: Proposed Watersports Training Area at Pond



Enlargement: ADA Accessible Paddle Craft Launch



View: Proposed Nature/Creative Play & Picnic Area



Enlargement: Mounds, Tunnels, Nests, Steppers & Slides at Nature/Creative Play Area



View: Tree House Trail



Enlargement: Tree House Prototypes Along Trail



View: Outdoor Classroom



View: Viewing Deck at Park Office/Outdoor Center Building

#### Opinion of Probable Construction Cost – Trickum Road Park Zone





#### Opinion of Probable Construction Cost – Linear Corridor Zone

| Description   Quantity   Units   Unit Price   Total Item Cost   Notes