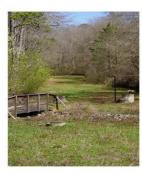

**3. Woodlands Park Zone -** This track of land is owned by the City and designated as park land. The site consists of approximately 34.50 acres of both gently rolling vegetated hills associated with the uplands and flat terrain associated with the floodway and floodplain adjacent to the river. The site is boarded to the north by the Little River, and to the east, south and west by the Woodlands Residential Community. Existing structures on the site include a paved and unpaved parking lot located on the upland, two multi-purpose practice fields located adjacent to the river, a paved walkway that connects the parking lot facility to the multi-use field area, and a number of sewer lines that crisscross the tract