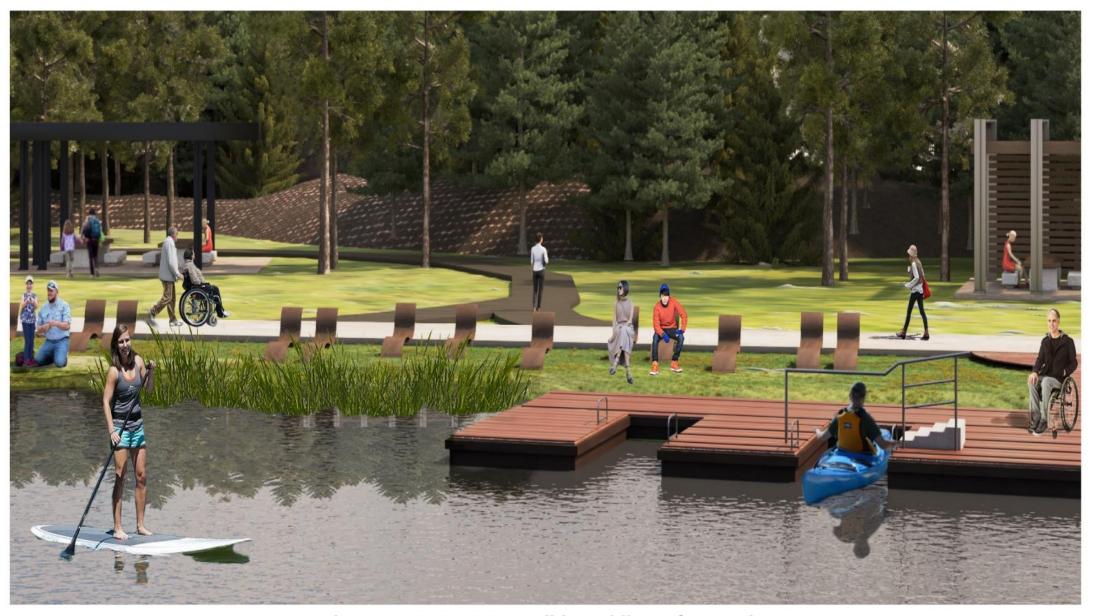

- 14. Riverside Nature Trail with Paddle Craft Launch & Fishing Platform

- 3. Pedestrian Bridge Connection to Trickum Road Park

- 10. Stay Fit Excercise Stations (15 Stations with Safety Surface &

View: Proposed Watersports Training Area at Pond

Enlargement: ADA Accessible Paddle Craft Launch

View: Proposed Nature/Creative Play & Picnic Area

Enlargement: Mounds, Tunnels, Nests, Steppers & Slides at Nature/Creative Play Area

View: Tree House Trail