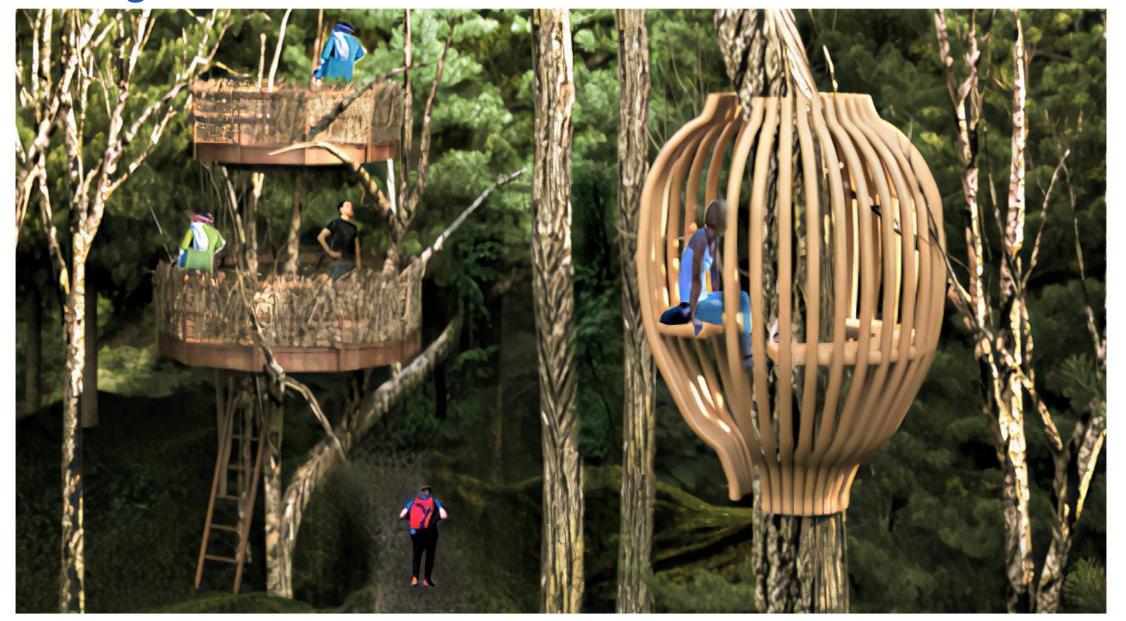

Enlargement: ADA Accessible Paddle Craft Launch

View: Proposed Nature/Creative Play & Picnic Area

Enlargement: Mounds, Tunnels, Nests, Steppers & Slides at Nature/Creative Play Area

View: Tree House Trail

Enlargement: Tree House Prototypes Along Trail

View: Outdoor Classroom

View: Viewing Deck at Park Office/Outdoor Center Building