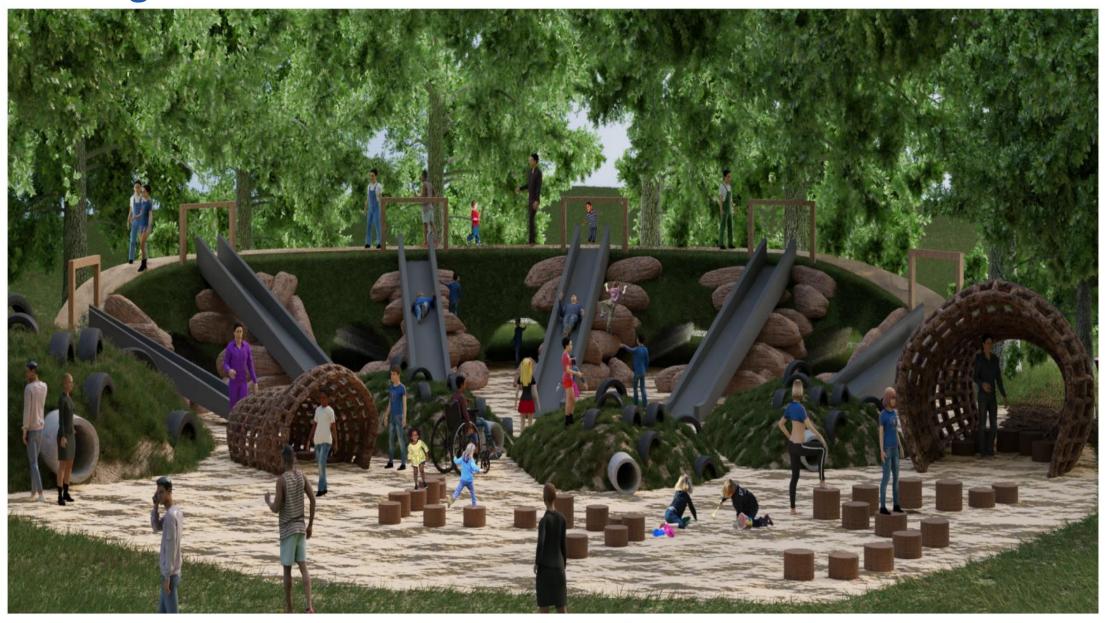

Enlargement: ADA Accessible Paddle Craft Launch

View: Proposed Nature/Creative Play & Picnic Area

Enlargement: Mounds, Tunnels, Nests, Steppers & Slides at Nature/Creative Play Area

View: Tree House Trail