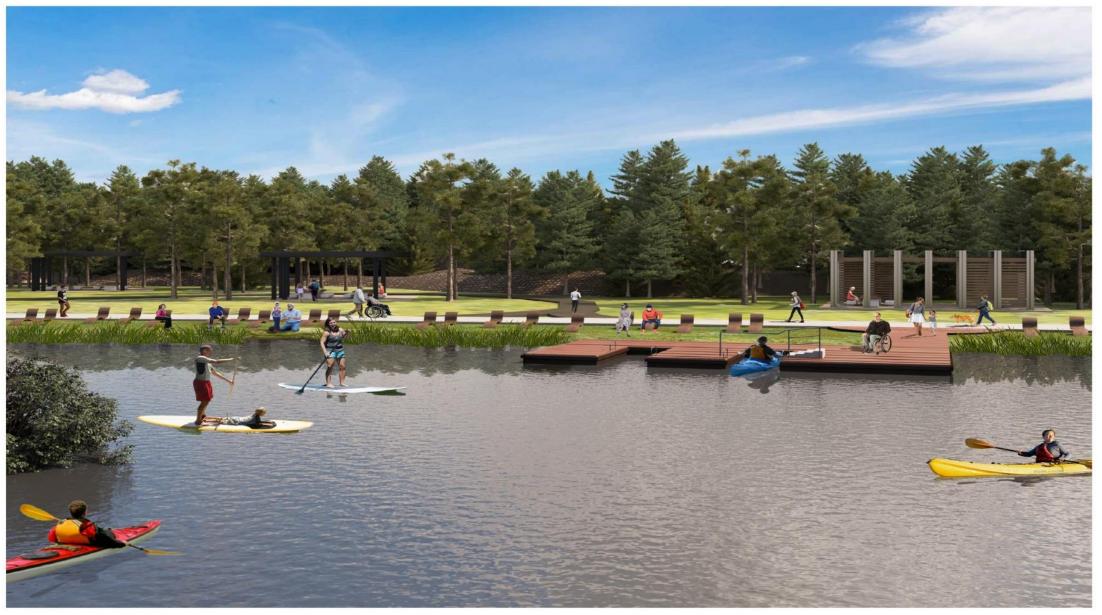

- 14. Riverside Nature Trail with Paddle Craft Launch & Fishing Platform

- 3. Pedestrian Bridge Connection to Trickum Road Park

- 10. Stay Fit Excercise Stations (15 Stations with Safety Surface &

View: Proposed Watersports Training Area at Pond

Enlargement: ADA Accessible Paddle Craft Launch

View: Proposed Nature/Creative Play & Picnic Area

Enlargement: Mounds, Tunnels, Nests, Steppers & Slides at Nature/Creative Play Area

View: Tree House Trail