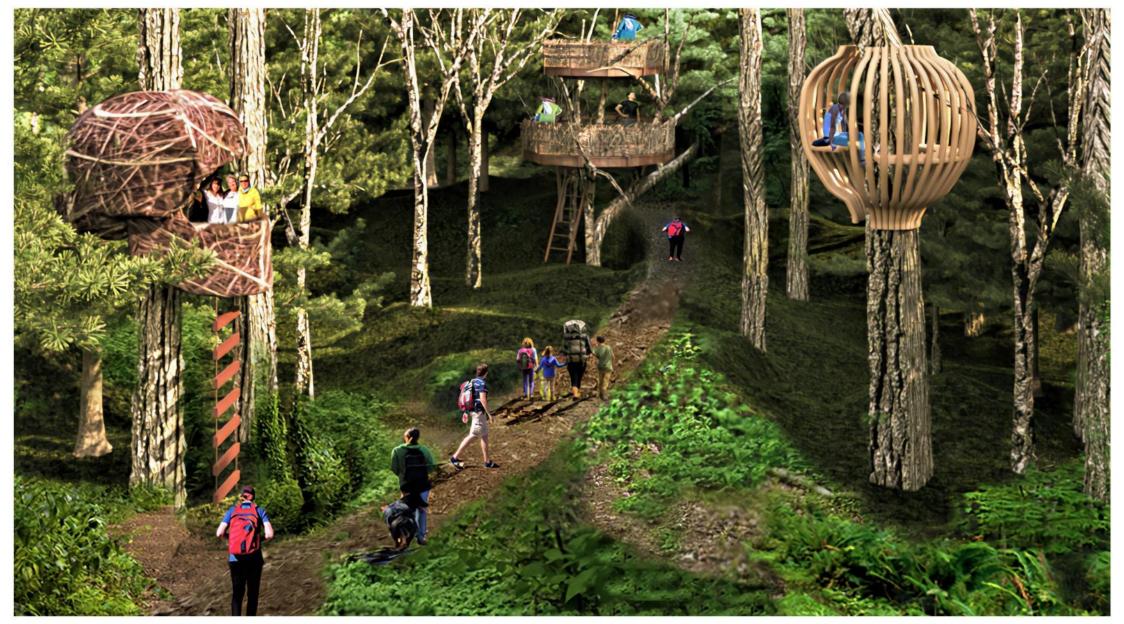

#### Trickum Road Park Zone

- 1. Park Entry Road
- 2. One Way Access Road with Parking (29 Parking Spaces)
- 3. Overflow Parking (12 Parking Spaces)
- 4. Park Office & Outdoor Center Building
- s. Park Maintenance & Storage Building
- 6. Restroom Building (1 Qty.)
- 10. Nature Trail with Viewing Platforms & Tree Houses (1.50 Miles)

Enlargement: Tree House Prototypes Along Trail

View: Outdoor Classroom

View: Viewing Deck at Park Office/Outdoor Center Building