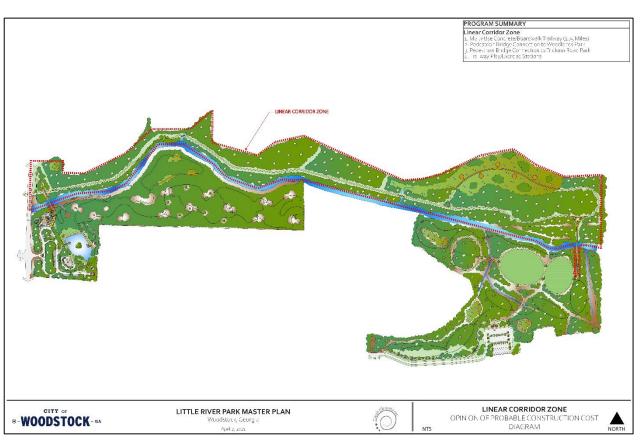

2. Linear Corridor Zone - This track of land was acquired by the Greenprints Alliance and is boarded to the north and east by the River Oaks Residential Community, to the south by the Little River, and to the west by the Trickum Road Park Zone. The site consists of approximately 36.50 acres of predominately flat terrain comprised of floodway and floodplain. Vegetation throughout the linear corridor is comprised of hardwood and pine trees, and also features a number of small streams and wetlands. Existing structures on the site include a sewer line located adjacent to the river with connecting lines servicing the residential communities on both sides of the river.

- 14. Riverside Nature Trail with Paddle Craft Launch & Fishing Platform

- 3. Pedestrian Bridge Connection to Trickum Road Park

- 10. Stay Fit Excercise Stations (15 Stations with Safety Surface &

View: Proposed Watersports Training Area at Pond